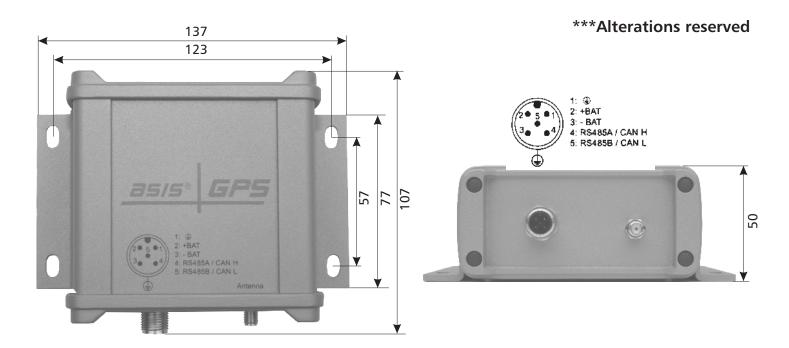

## ROLLING STOCK MANUFACTURERS PUBLIC TRANSPORT OPERATORS RAILWAY COMPANYS

| Housing                       |         | Alu, IP65                                                                                                                                                      |
|-------------------------------|---------|----------------------------------------------------------------------------------------------------------------------------------------------------------------|
| Supply voltage                |         | nominal 24-72VDC (14-150VDC peak continuous)                                                                                                                   |
| Ambient operating temperature |         | -25+70°C to EN 50155                                                                                                                                           |
| Power consumption             |         | < 2 W                                                                                                                                                          |
| Serial interface              | 1 combi | Selectable as RS-485/422, asis sdxCAN and CANopen<br>(Standard I/O modul acc. device profile DS 401 with<br>position and time source acc. DS 301), LSS service |
| Connectors                    | 1       | M12 5 pins male                                                                                                                                                |
| Antenna system                | 1       | HF-connector type SMA, active 😲blox antenna                                                                                                                    |
| Protocol                      |         | RS-485/422: NMEA 0183 (GGA, GLL, GSV, RMC, VTG, ZDA, TXT)<br>sdxCAN: Time, position and the satellite list acc. asis<br>HDM transfer standard                  |
|                               |         | CANopen: see the EDS file                                                                                                                                      |